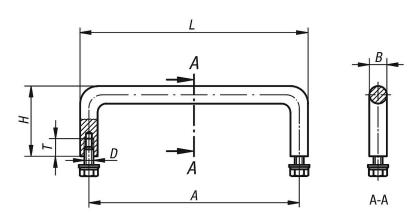

#### Note:

Stainless steel pull handles are used mainly on equipment in the medical and food industry as well as in laboratories and neuclear technology.

Drawings

#### Pull Handles, stainless steel, round profile, metric

| Item No.  | A   | В  | D     | Н  | L   | Т  | Load<br>capacity<br>N |
|-----------|-----|----|-------|----|-----|----|-----------------------|
| K0206.100 | 100 | 8  | M5x10 | 35 | 108 | 10 | 1000                  |
| K0206.120 | 120 | 10 | M5x10 | 40 | 130 | 10 | 1000                  |
| K0206.250 | 250 | 10 | M5x10 | 40 | 260 | 10 | 1000                  |
| K0206.350 | 350 | 10 | M5x10 | 40 | 360 | 10 | 1000                  |