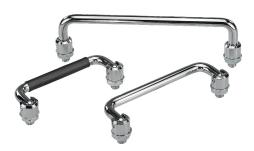

## Item description/product images

# **Version:**

Steel version:

Surface finely ground and high-gloss chromed or with a smooth plastic cover on the grip.

Stainless steel version:

Surface semi-gloss score-free vibratory ground.