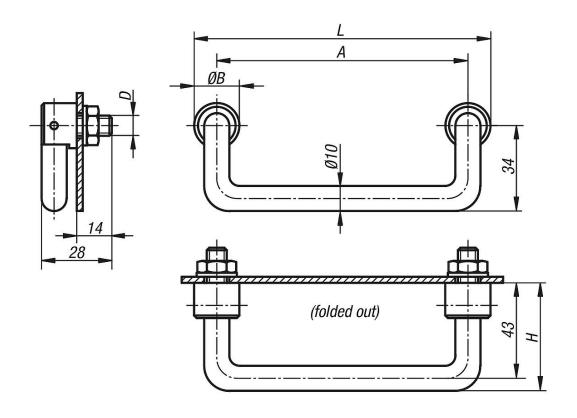

#### **Drawings**

### **Pull handles fold-down**

| Item No.   | Main<br>material | Version 2          | A   | В  | D     | Н  | L   | Load<br>capacity<br>N |
|------------|------------------|--------------------|-----|----|-------|----|-----|-----------------------|
| K0218.1001 | steel            | -                  | 100 | 18 | M10x1 | 48 | 118 | 500                   |
| K0218.1201 | steel            | -                  | 120 | 18 | M10x1 | 48 | 138 | 500                   |
| K0218.1801 | steel            | -                  | 180 | 18 | M10x1 | 48 | 198 | 500                   |
| K0218.1002 | steel            | with plastic cover | 100 | 18 | M10x1 | 48 | 118 | 500                   |
| K0218.1202 | steel            | with plastic cover | 120 | 18 | M10x1 | 48 | 138 | 500                   |

# **Pull handles fold-down**

| Item No.   | Main<br>material | Version 2          | A   | В  | D     | Н  | L   | Load<br>capacity<br>N |
|------------|------------------|--------------------|-----|----|-------|----|-----|-----------------------|
| K0218.1802 | steel            | with plastic cover | 180 | 18 | M10x1 | 48 | 198 | 500                   |
| K0218.1003 | stainless steel  | -                  | 100 | 18 | M10x1 | 48 | 118 | 500                   |
| K0218.1203 | stainless steel  | -                  | 120 | 18 | M10x1 | 48 | 138 | 500                   |
| K0218.1803 | stainless steel  | -                  | 180 | 18 | M10x1 | 48 | 198 | 500                   |