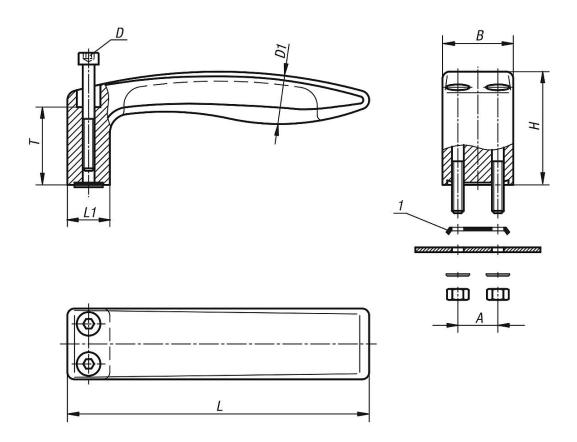

#### **Material:**

Glass-bead reinforced thermoplastic. Fastening material 1.4301 (AISI 304 equivalent).

#### **Version:**

Matt black with fine texture.

#### Note:

These open-ended handles can be mounted right or left. They are style stable and have a high load rating.

Fastening bolts, nuts and washers are supplied as is a locking plate to prevent twisting.

#### Assembly:

From the front.

#### **Drawing reference:**

1) locking plate

#### **Drawings**

Pull handles open-ended screw on

# **Plastic Grips**

| Item No.    | A  | В  | D     | D1 | Н  | L   | L1 | T  | Load<br>capacity<br>N |
|-------------|----|----|-------|----|----|-----|----|----|-----------------------|
| K0237.12805 | 17 | 30 | M5x45 | 20 | 48 | 128 | 18 | 33 | 800                   |
| K0237.15606 | 20 | 36 | M6x55 | 24 | 58 | 156 | 22 | 40 | 1000                  |