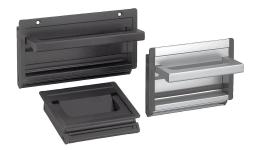

#### Item description/product images

#### Material:

Tray and grip aluminum profile.

End caps polyamide.

style A: Rubber profile for mounting.

style B: 2 steel countersunk screws for mounting.

#### **Version:**

Tray and grip glass-bead blasted, satin finish and anodised black or natural color. Rubber profile black.

Fastening screws electro zinc-plated.