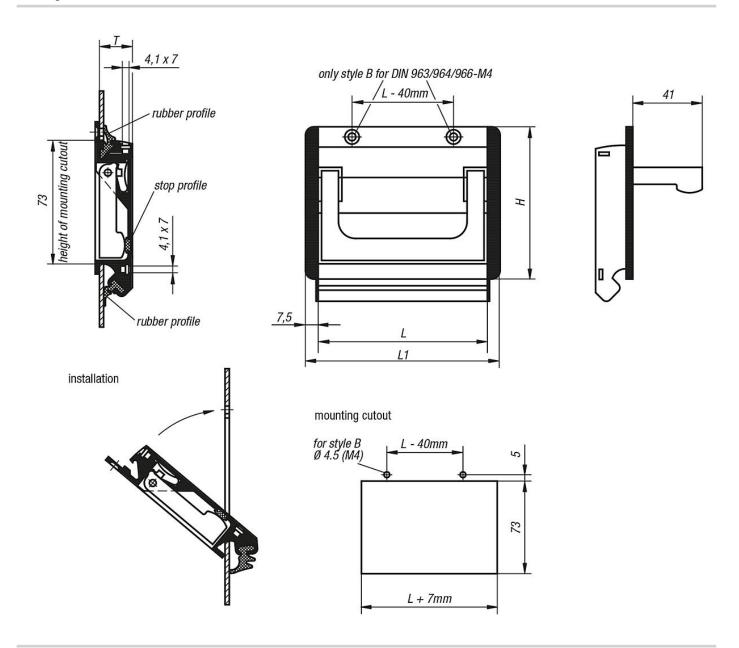

#### Note:

style A handles can be mounted without screws for material thicknesses of 1 - 2.5 mm using 2 rubber profiles.

style B handles can be mounted from the front with 2 countersunk screws.

Two cross-slots for M4 screws allow earthing connection and can serve as a mounting aid for additional parts.

### Assembly:

After fitting the lower rubber profile, press the two side caps onto the handle. Next press the handle over the lower edge of the mounting cutout at a 45° angle and then push it up against the housing panel.

Now push the 2nd rubber profile into the upper groove or fix in place with 2 countersunk screws.

### **Recessed handles fold-down**

| Order No. black anodized | Order No. natural anodized | style | Version 2 | Н  | L   | L1  | T    | Mounting<br>cutout | Load<br>capacity<br>N |
|--------------------------|----------------------------|-------|-----------|----|-----|-----|------|--------------------|-----------------------|
| K0239.10011              | K0239.10013                | А     | plug-in   | 90 | 100 | 115 | 19,5 | 107 x 73           | 500                   |
| K0239.11811              | K0239.11813                | Α     | plug-in   | 90 | 118 | 133 | 19,5 | 125 x 73           | 500                   |
| K0239.16711              | K0239.16713                | Α     | plug-in   | 90 | 167 | 182 | 19,5 | 174 x 73           | 500                   |
| K0239.10021              | K0239.10023                | В     | screw on  | 90 | 100 | 115 | 19,5 | 107 x 73           | 500                   |
| K0239.11821              | K0239.11823                | В     | screw on  | 90 | 118 | 133 | 19,5 | 125 x 73           | 500                   |
| K0239.16721              | K0239.16723                | В     | screw on  | 90 | 167 | 182 | 19,5 | 174 x 73           | 500                   |