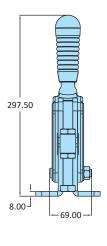

## H.V. Series Toggle Clamps Flanged Base

| Model No                 | HV-2400-F1AV      |
|--------------------------|-------------------|
| Weight                   | 3.510 Kgs         |
| Handle Opening (± 3°)    | 118°              |
| Clamp Bar Opening (± 3°) | 183°              |
| Holding Capacity         | 23.00 kN          |
| Material                 | Steel             |
| Finish                   | Black ED* Coating |
| Arm Type                 | Solid Arm         |
| Base Type                | Straight Base     |
| Supplied with Spindle    | RT-12115-2N       |