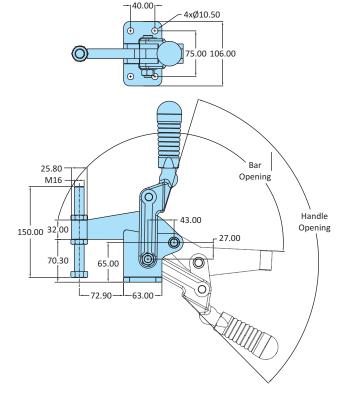

## H.V. Series Toggle Clamps Flanged Base

| Model No                 | HV-2400-F1AV      |
|--------------------------|-------------------|
| Weight                   | 3.510 Kgs         |
| Handle Opening (± 3°)    | 118°              |
| Clamp Bar Opening (± 3°) | 183°              |
| Holding Capacity         | 23.00 kN          |
| Material                 | Steel             |
| Finish                   | Black ED* Coating |
| Arm Type                 | Solid Arm         |
| Base Type                | Straight Base     |
| Supplied with Spindle    | RT-12115-2N       |