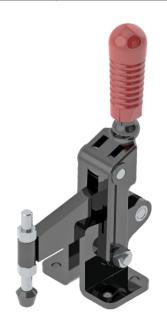

## H.V. Series Toggle Clamps Flanged Base

| Model No                 | HV-2400-F1AV      |
|--------------------------|-------------------|
| Weight                   | 3.510 Kgs         |
| Handle Opening (± 3°)    | 118°              |
| Clamp Bar Opening (± 3°) | 183°              |
| Holding Capacity         | 23.00 kN          |
| Material                 | Steel             |
| Finish                   | Black ED* Coating |
| Arm Type                 | Solid Arm         |
| Base Type                | Straight Base     |
| Supplied with Spindle    | RT-12115-2N       |