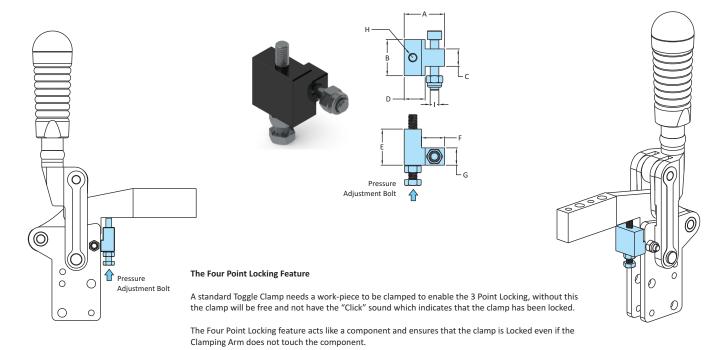

## Four Point Locking Feature Block

The user can increase or decrease the force required to finish the Toggle Action by adjusting the Screw.

| Model No. | Suitable for    | Dimensions |    |    |       |    |    |    | Weight |        |      |
|-----------|-----------------|------------|----|----|-------|----|----|----|--------|--------|------|
|           | Model Number    | Α          | В  | С  | D     | Е  | F  | G  | Н      | ı      | Kgs  |
| FPLB-700  | HV-700-H        | 24         | 20 | 10 | 12    | 15 | 14 | 12 | M5x35L | M5x30L | 0.04 |
| FPLB-1200 | HV-1200-H-TM-TU | 28         | 25 | 12 | 14.50 | 25 | 28 | 12 | M6x45L | M6x35L | 0.08 |
| FPLB-2400 | HV-2400-H-TM-TU | 35         | 30 | 16 | 18    | 28 | 20 | 18 | M8x40L | M8x45L | 0.14 |